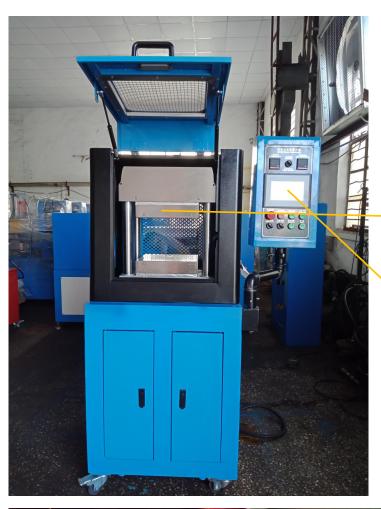

#### **Machine Picture:**

1. Plate size can be customized by client request. The plate hardness is HRC50-60 .

PLC touch screen: can do cycle test

Distribution Box

We attached some consumable spare parts with the machine.