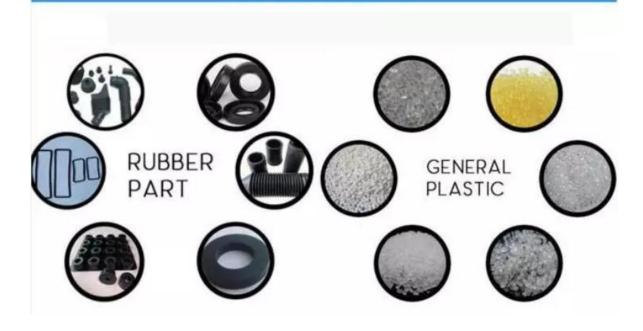

|
| Pressure gauge             | 0∼350kg/sq.cm                                                           |
| Power                      | 10.6HP                                                                  |
| Dimension W×D×H            | 1000×500×1500 mm                                                        |
| Power supply               | 3 ∮ , AC380V, 20A                                                       |
| Weight                     | About 658kg                                                             |

#### **Machine Picture:**



1. Plate size can be customized by client request. The plate hardness is HRC50-60 .

PLC touch screen: can do cycle test



Distribution Box





We attached some consumable spare parts with the machine.



### **APPLICATION**



#### **Related Machine:**

### **RELATED PRODUCTS**

























#### Machine certificate:





#### **Zhongli Introduction:**

Zhongli Instrument Located in Dongguan, Guangdong, China. It is a collection development, research, production and sales of integrated lab testing machine.

Zhongli attaches great importance on the construction of independent R&D ability and technical force, and has already built up a professional work team possessing independent R&D ability in order to design and produce better products to meet customers' requirements. Our machines adopt advanced technology and have good quality with high detecting sensitivity, strong anti-interference ability, stable performance etc. Customization is available in Zhongli, and our engineers can design drawings for c