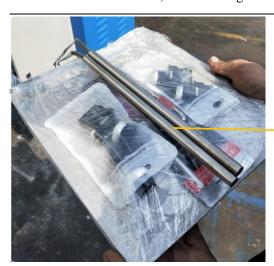

#### **Machine Picture:**

1. Plate size can be customized by client request. The plate hardness is HRC50-60 .

PLC touch screen: can do cycle test

Distribution Box

We attached some consumable spare parts with the machine.