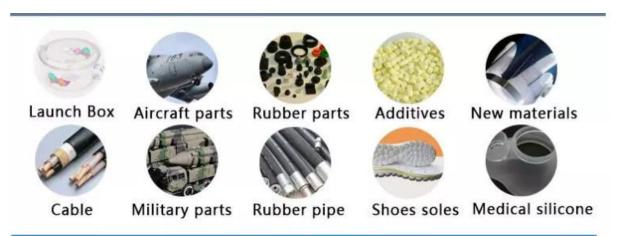

|
| Pressure gauge             | 0∼350kg/sq.cm                                                           |
| Power                      | 10.6HP                                                                  |
| Dimension W×D×H            | 1000×500×1500 mm                                                        |
| Power supply               | 3 ∮ , AC380V, 20A                                                       |
| Weight                     | About 658kg                                                             |

#### **Machine Picture:**



1. Plate size can be customized by client request. The plate hardness is HRC50-60 .

PLC touch screen: can do cycle test



Distribution Box





We attached some consumable spare parts with the machine.



### **APPLICATION**



#### **Related Machine:**

### **RELATED PRODUCTS**

























#### Machine certificate:





#### **Zhongli Introduction:**

Zhongli Instrument Located in Dongguan, Guangdong, China. It is a collection development, research, production and sales of integrated lab testing machine.

Zhongli attaches great importance on the construction of independent R&D ability and technical force, and has already built up a professional work team possessing independent R&D ability in order to design and produce better products to meet customers' requirements. Our machines adopt advanced technology and have good quality with high detecting sensitivity, strong anti-interference ability, stable performance etc. Customization is available in Zhongli, and our engineers ca