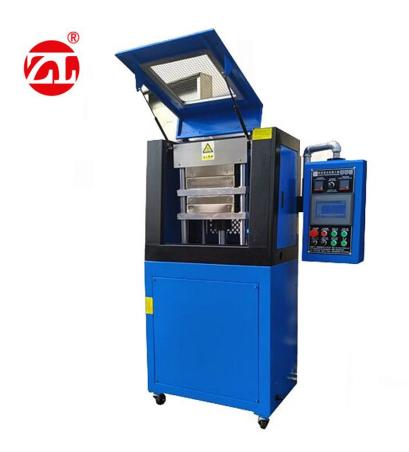

## Introduction

Name: ZL-3022 Laboratory Hydraulic Hot Press Machine

- →Direct Manufacturer.
- → Excellent Quality.
- → Technical Innovation.
- → Fast Shipping.
- →Superior Service.

#### Instruction:

The material is placed in the casting mold and clamped between the electric-heating flat plates to apply pressure and temperature, make the material shaping, testing and serving as the basis for the ingredient of mass production.

#### **Technical Parameters:**

| Capacity                   | 10~50ton ( <b>Option</b> )                                              |
|----------------------------|-------------------------------------------------------------------------|
|                            |                                                                         |
| Temp. Range                | Room temp. $\sim$ 300 $^{\circ}$ C                                      |
| Temp. Controller           | LED Indicator,press key set input, the value indicate output            |
| Timer                      | LED display,time range 0.1S $\sim$ 99min $\sim$ 9.9hr                   |
| Heating type               | Electrical Heating module                                               |
| Hot pressure plate         | 300×300mm ( can be customized)                                          |
| Cold pressure plate        | 300×300mm ( can be customized)                                          |
| Distance of pressure plate | 100mm                                                                   |
| Pressure material          | SKD chromium-molybdenum alloy                                           |
| Pressure surface           | Mirror chrome plated                                                    |
| Cooling temperature scope  | Room temp. ∼+5°C                                                        |
| Cooling type               | Tap water cooling/compressor cooling water(optional)                    |
| Oil pressure system        | The proportion hydraulic pressure current capacity loop circuit control |
|                            | system,                                                                 |
|                            | the GPY oil pump driver high performance electroencephalographic        |
|                            | matching high accuracy non resistance piston of oil cylinder carry      |
|                            | out constant speed rate control mode, can p reelection one, two         |
|                            | times pressure and time.                                                |
| Oil cylinder stroke        | Max 200mm                                                               |
| Oil cylinder speed         | 11mm/s                                                                  |
| Pressure gauge             | 0∼350kg/sq.cm                                                           |
| Power                      | 10.6HP                                                                  |
| Dimension W×D×H            | 1000×500×1500 mm                                                        |
| Power supply               | 3 ∮ , AC380V, 20A                                                       |
| Weight                     | About 658kg                                                             |