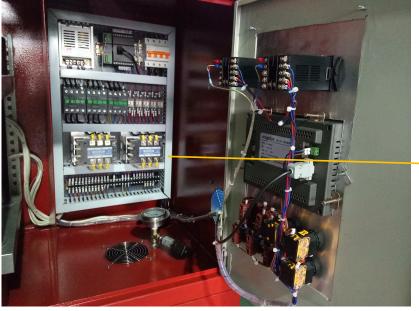

#### **Machine Picture:**

1. Plate size can be customized by client request. The plate hardness is HRC50-60 .

PLC touch screen: can do cycle test

Distribution Box

We attached some consumable spare parts with the machine.